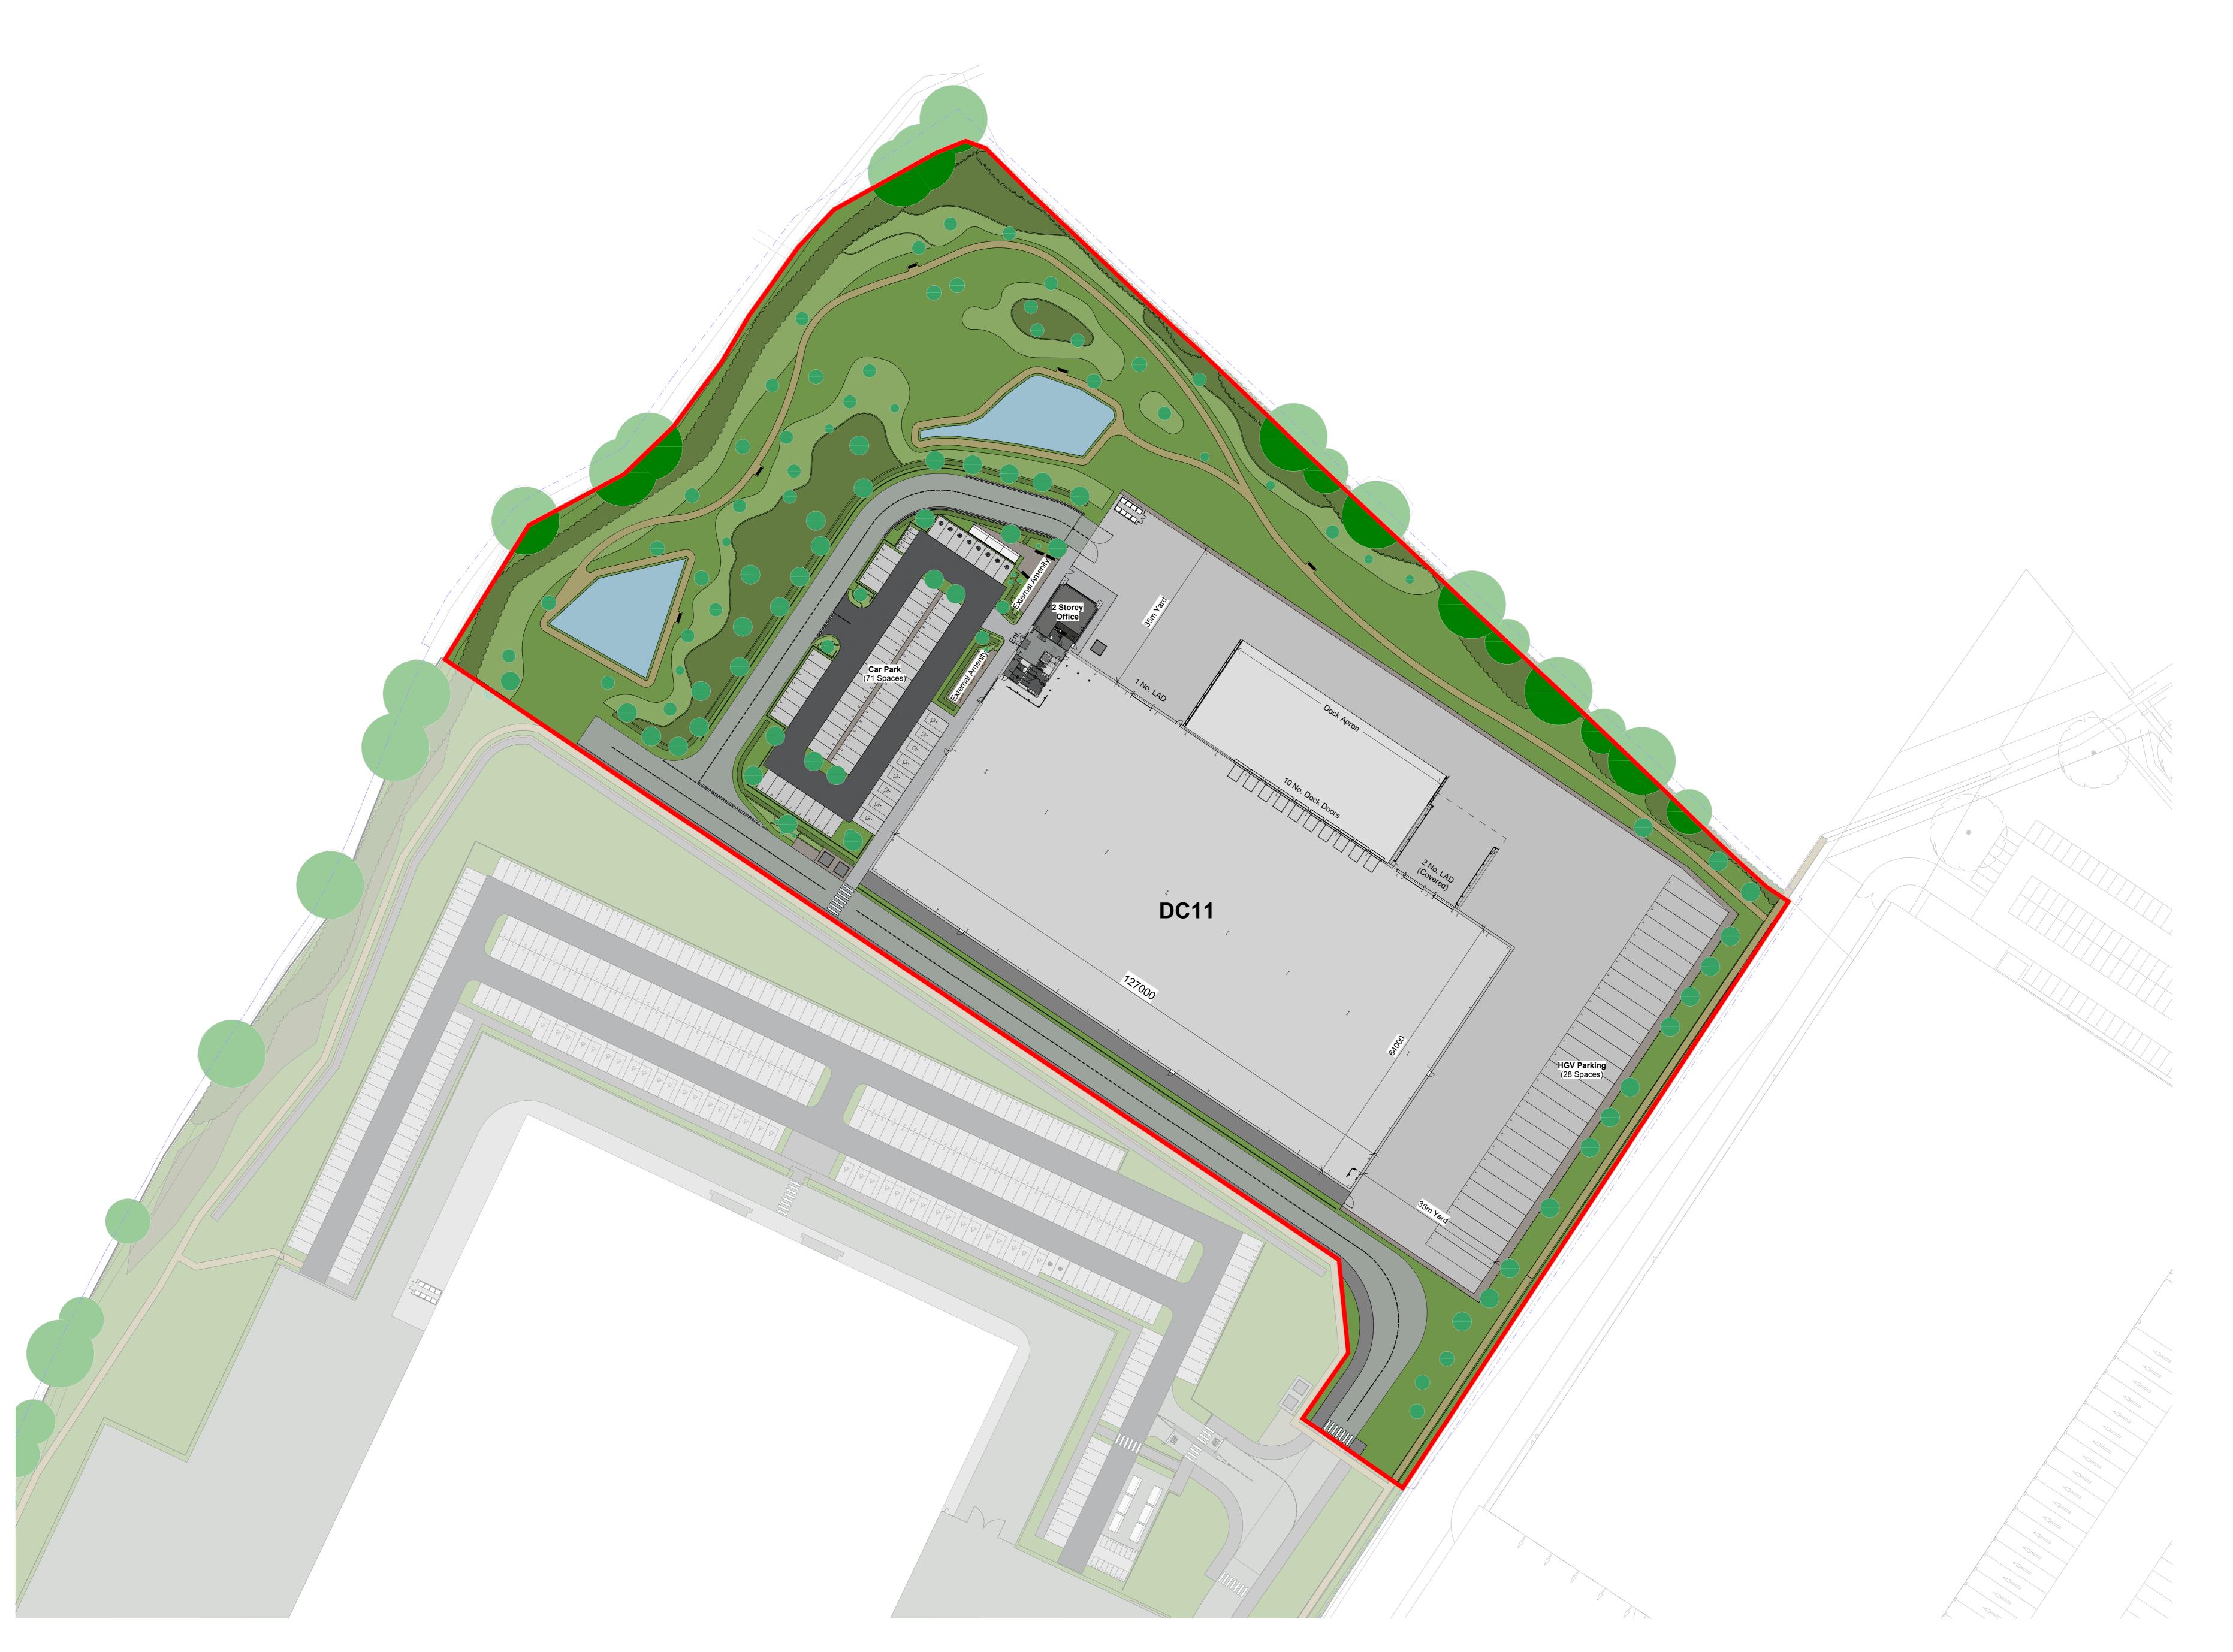

Planning Application Boundary

NameHectaresAcresPlanning Application Boundary3.91 hectare9.66 acres

| Dock Door Schedule               |       |  |
|----------------------------------|-------|--|
| Dock Type                        | Count |  |
| Dock Leveller (High Shelter)     | 2     |  |
| Dock Leveller (Standard Shelter) | 8     |  |
| Level Access Dock                | 3     |  |

| GIA Schedule |           |                        |
|--------------|-----------|------------------------|
| Name         | Area (m²) | Area (ft²)             |
| Main Office  | 472 m²    | 5,080 ft <sup>2</sup>  |
| Warehouse    | 8,009 m²  | 86,212 ft <sup>2</sup> |
| Total:       | 8,481 m²  | 91,292 ft <sup>2</sup> |

| GEA Schedule |             |                           |
|--------------|-------------|---------------------------|
| Name         | Area (m²)   | Area (ft²)                |
| Main Office  | 569.85 m²   | 6,133.85 ft <sup>2</sup>  |
| Warehouse    | 8,212.66 m² | 88,400.38 ft <sup>2</sup> |
| Total GEA:   | 8,782.52 m² | 94,534.23 ft <sup>2</sup> |

| Description               | Actual |
|---------------------------|--------|
| Accessible Parking        | 8      |
| Car Parking               | 55     |
| Charging Parking          | 8      |
| Total Car Parking Spaces: | 71     |

| Parking Schedule (Other) |        |  |
|--------------------------|--------|--|
| Description              | Actual |  |
| Bicycle Parking Shelter  | 30     |  |
| HGV Trailer Parking      | 28     |  |
| Motorcycle Parking       | 5      |  |

SGP

Architects + Masterplanners

Prologis House, Blythe Gate, Blythe Valley Park, Solihull, B90 8AH

t: +44 (0)121 711 6929

www.stephengeorge.co.uk

Apex Park Phase 4, Site B

Drawing Name: DC11 Site Plan

Drawing Stage: Marketing SGP File Ref: 10026-004-SGP-ST-DC11-M3-A-200002 10026-004 23/10/24 MGS RS 1:500 @ A0 P01
SGP Project No Date Drawn Team Scale Rev
Drawing Number: Project-Originator-Functional-Spatial-Form-Discipline-Number