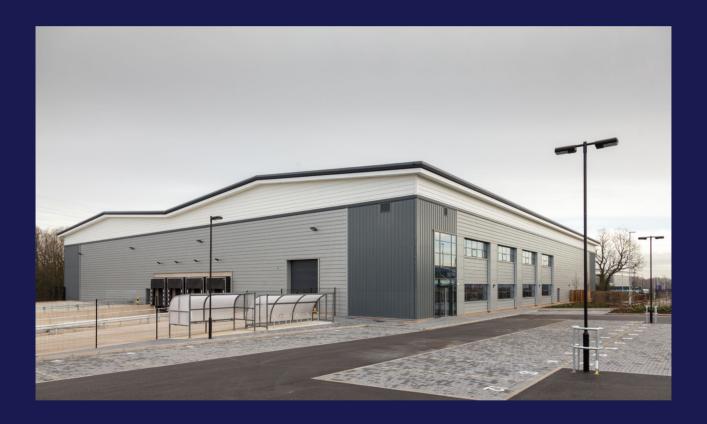

# To let (preliminary details)

Unit 5 Cranbrook Way, Solihull Business Park Shirley, Solihull B90 4GT

Modern detached warehouse in a premier location

54,142 SQ FT (5,030 m<sup>2</sup>)

# **OUTLINE SPECIFICATION**

- 16% Office Content
- 4 Dock Level access Doors
- 1 Level Access Door
- 54 Car Parking spaces
- 10m Eaves
- 50m Yard Depth

| Approx GIA<br>(subject to<br>measurement) | Warehouse<br>(sq. ft) | Office<br>(sq. ft)            | Total<br>(sq. ft) | Total<br>(sq. m) |
|-------------------------------------------|-----------------------|-------------------------------|-------------------|------------------|
| Unit 5                                    | 45,057                | *9,085 (subject to amendment) | 54,142            | 5,030            |