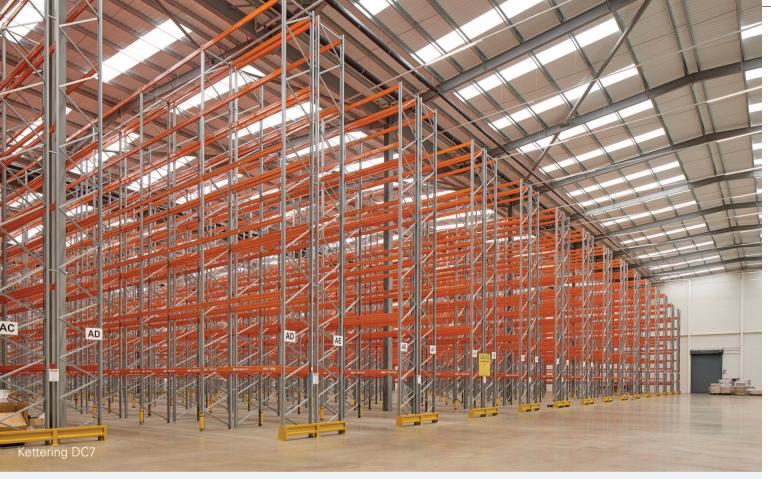

## OPERAT ONALLY FITTED

KETTERING DC7 IS FITTED WITH
FEATURES SUCH AS RACKING,
WAREHOUSE LIGHTING AND FIREWALL
TO HELP YOU BE OPERATIONAL QUICKER.

## OPTIM SED FOR **EXCELLENCE**

KETTERING DC7 COMES FULLY FITTED WITH RACKING, READY TO MOVE IN STRAIGHT AWAY.

Providing significant

And a dedicated Prologis Essentials team to support you with any queries or adjustments.

WHEN YOU CHOOSE A PROLOGIS BUILDING, YOU CHOOSE A BUILDING THAT GIVES YOU AN OPERATIONAL ADVANTAGE.

30,800

41,070 UK pallet positions Euro pallet positions

racking for use with Reach Trucks

Each beam level designed to carry 3000kg UDL

Racking can be reconfigured or removed if required

#### RACKING LAYOUT PLAN

51162\_Prologis\_Kettering\_DC7\_Brochure\_AW.indd 6-7