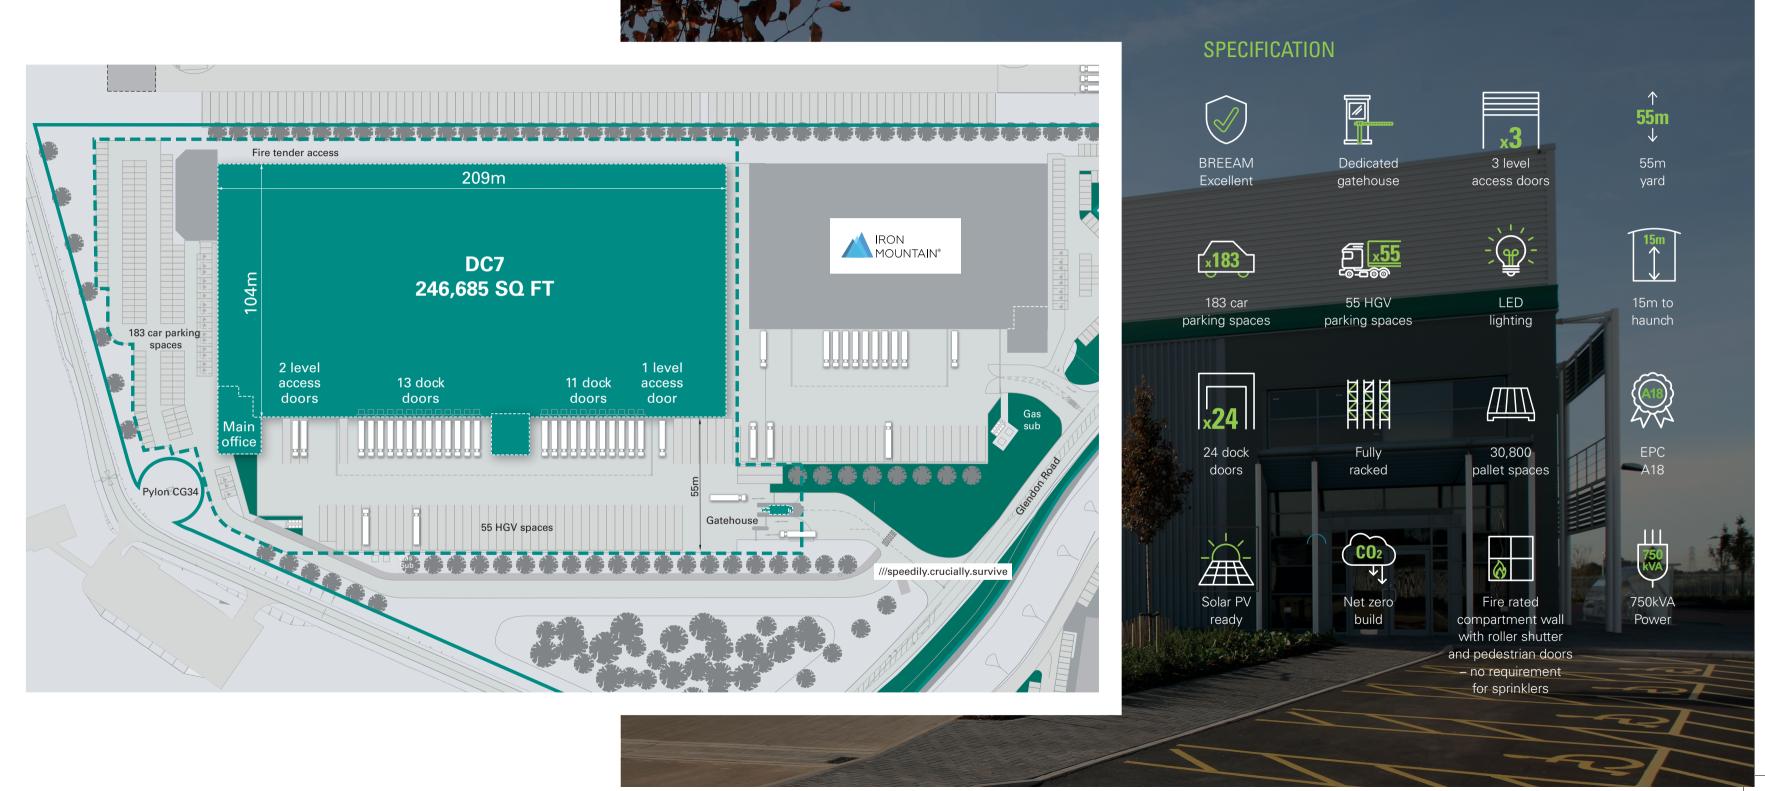

# PROLOGIS PARK KETTER NG DC7: 246,685 SQ FT AVAILABLE NOW

NN14 1UB
///speedily.crucially.survive
prologis.co.uk/kettering

51162\_Prologis\_Kettering\_DC7\_Brochure\_AW.indd 1 11/09/2024 17:39

## NTRODUCING KETTERING DC7

JOIN GLOBAL BRANDS AT PROLOGIS PARK KETTERING

Prologis Park Kettering is an established and high quality logistics park with direct access to the A14 trunk road linking the 'Golden Triangle' and East Coast ports.

With 90 acres of public open space, walking routes, bus stops and various local amenities all on the doorstep, Prologis Park Kettering has it all.

Available now, DC7 offers 246,685 sq ft of high quality warehouse space for you to occupy, operationally ready with racking, LED lighting and firewall in situ.

#### **ACCOMMODATION**

|               | SQ FT   | SQ M   |
|---------------|---------|--------|
| Warehouse     | 232,094 | 21,626 |
| Ground office | 4,546   | 422    |
| First office  | 3,714   | 345    |
| Ground hub    | 3,045   | 283    |
| First hub     | 2,953   | 274    |
| Gatehouse     | 333     | 31     |
| TOTAL         | 246,685 | 22,918 |