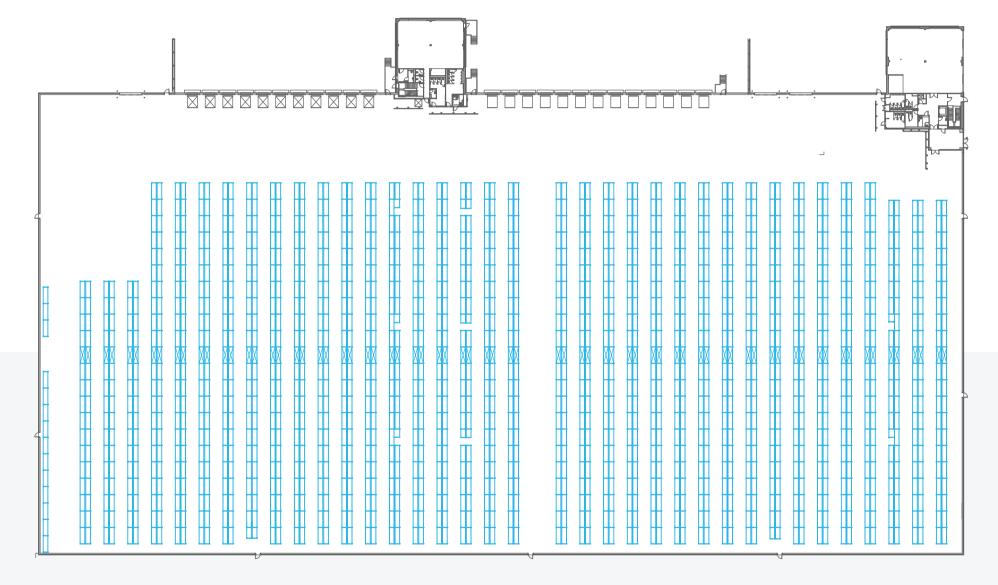

WHEN YOU CHOOSE A PROLOGIS BUILDING, YOU CHOOSE A BUILDING THAT GIVES YOU AN OPERATIONAL ADVANTAGE.

30,800

41,070 UK pallet positions Euro pallet positions

racking for use with Reach Trucks

Each beam level designed to carry 3000kg UDL

Racking can be reconfigured or removed if required

#### RACKING LAYOUT PLAN

51162\_Prologis\_Kettering\_DC7\_Brochure\_AW.indd 6-7