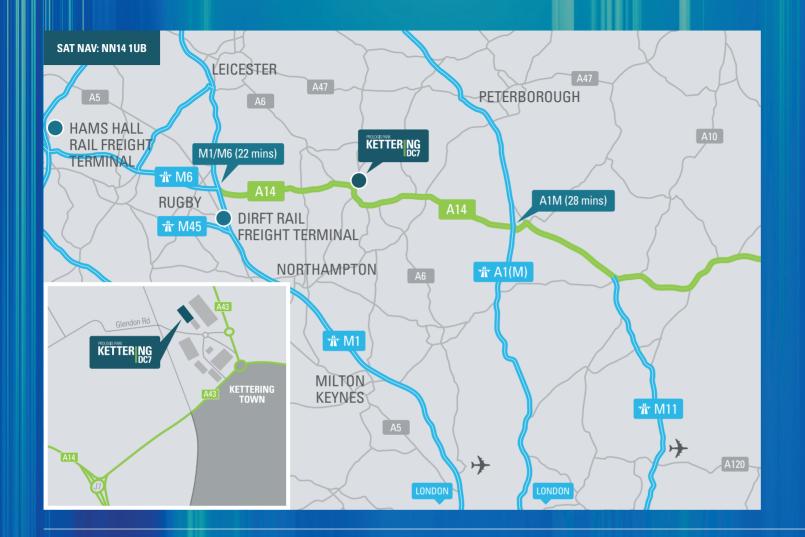

#### JUST 3 MINUTES FROM JUNCTION 7 OF THE A14

Prologis Park Kettering is a high-quality managed logistics park providing an ideal location for our customers.

Prologis Park Kettering boasts unbeatable road and motorway links, providing immediate access to the UK's major transport networks. Its prime location ensures fast, efficient distribution and easy connectivity, making it the perfect hub for your business.