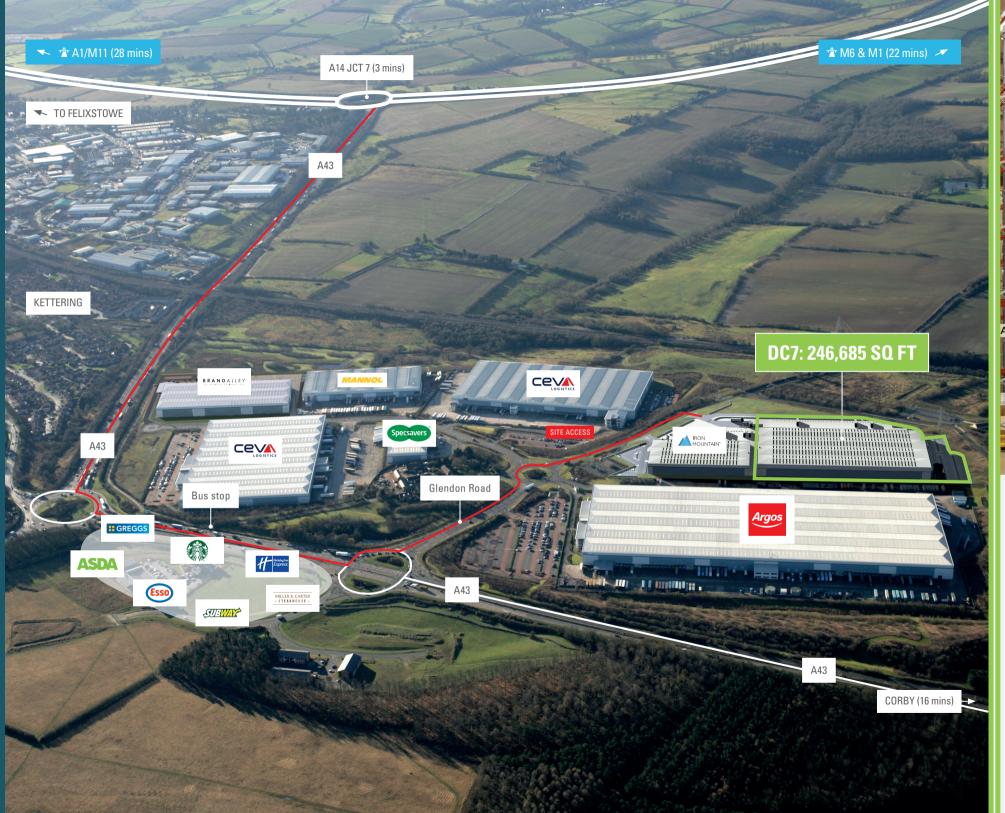

## NTRODUCING KETTERING DC7

JOIN GLOBAL BRANDS AT PROLOGIS PARK KETTERING

Prologis Park Kettering is an established and high quality logistics park with direct access to the A14 trunk road linking the 'Golden Triangle' and East Coast ports.

With 90 acres of public open space, walking routes, bus stops and various local amenities all on the doorstep, Prologis Park Kettering has it all.

Available now, DC7 offers 246,685 sq ft of high quality warehouse space for you to occupy, operationally ready with racking, LED lighting and firewall in situ.

#### JUST 3 MINUTES FROM JUNCTION 7 OF THE A14

Prologis Park Kettering is a high-quality managed logistics park providing an ideal location for our customers.

Prologis Park Kettering boasts unbeatable road and motorway links, providing immediate access to the UK's major transport networks. Its prime location ensures fast, efficient distribution and easy connectivity, making it the perfect hub for your business.