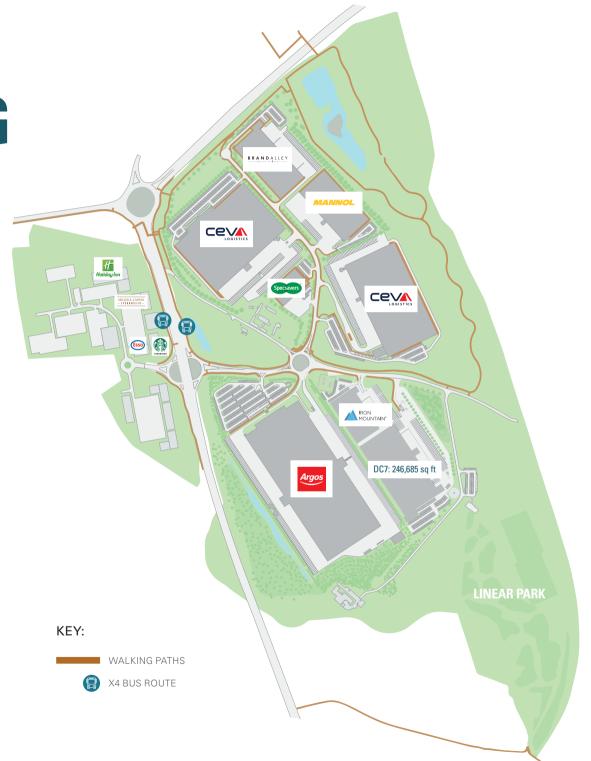

## NTRODUCING KETTERING DC7

JOIN GLOBAL BRANDS AT PROLOGIS PARK KETTERING

Prologis Park Kettering is an established and high quality logistics park with direct access to the A14 trunk road linking the 'Golden Triangle' and East Coast ports.

#### JUST 3 MINUTES FROM JUNCTION 7 OF THE A14

Prologis Park Kettering is a high-quality managed logistics park providing an ideal location for our customers.

Prologis Park Kettering boasts unbeatable road and motorway links, providing immediate access to the UK's major transport networks. Its prime location ensures fast, efficient distribution and easy connectivity, making it the perfect hub for your business.