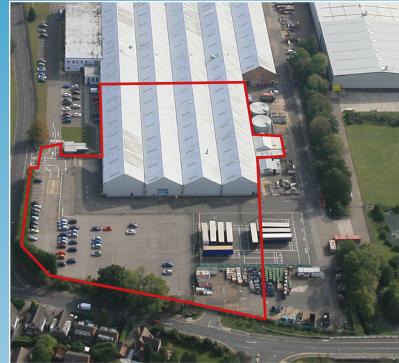

# 72,494 SQ FT (6,735 SQ M)

Large **Secure Yard** 

Good Accessibility

Industrial Location

**Sprinklers** 

LOCATION

| ACCOMMODATION                  |        |       |
|--------------------------------|--------|-------|
|                                | sq ft  | sq m  |
| Warehouse                      | 71,504 | 6,643 |
| Canteen, toilets & locker room | 990    | 92    |
| Total (GIA)                    | 72,494 | 6,735 |