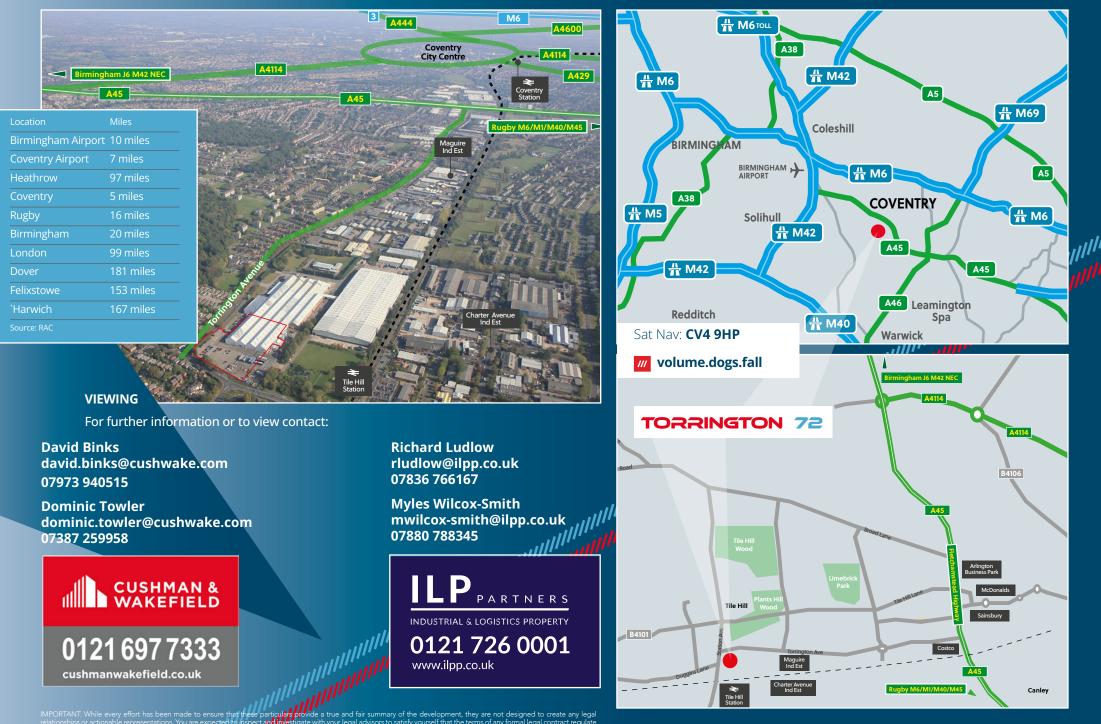

6.5-8m

eaves height

Torrington 72 is located on Torrington Avenue in an established industrial location approximately 1.5 miles to the west of its junction with the A45. The A45 gives direct access to Junction 6 of the M42 and the national motorway network.